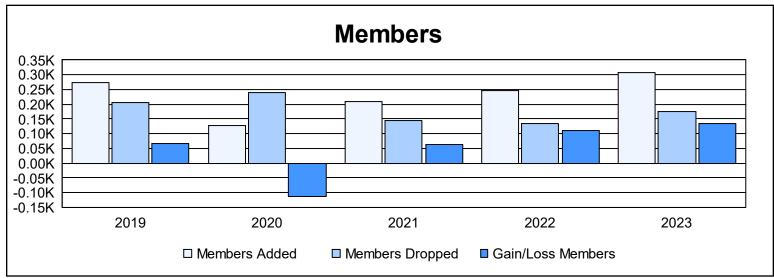

District 51 O As of June 2023 Cumulative

| Year      | New<br>Clubs | Dropped<br>Clubs | Gain/<br>Loss<br>Clubs | New<br>Members | Charter<br>Members | Reinstate<br>Members | Transfer<br>Members | Total<br>Member<br>Added | Total<br>Members<br>Dropped | Gain/<br>Loss<br>Members |
|-----------|--------------|------------------|------------------------|----------------|--------------------|----------------------|---------------------|--------------------------|-----------------------------|--------------------------|
| 2018-2019 | 2            | 0                | 2                      | 197            | 60                 | 10                   | 6                   | 273                      | 206                         | 67                       |
| 2019-2020 | 0            | 0                | 0                      | 106            | 13                 | 5                    | 2                   | 126                      | 240                         | -114                     |
| 2020-2021 | 1            | 3                | -2                     | 153            | 38                 | 8                    | 10                  | 209                      | 145                         | 64                       |
| 2021-2022 | 1            | 0                | 1                      | 204            | 30                 | 8                    | 5                   | 247                      | 135                         | 112                      |
| 2022-2023 | 3            | 0                | 3                      | 211            | 88                 | 7                    | 3                   | 309                      | 174                         | 135                      |
| Average   | 1            | 1                | 1                      | 174            | 46                 | 8                    | 5                   | 233                      | 180                         | 53                       |