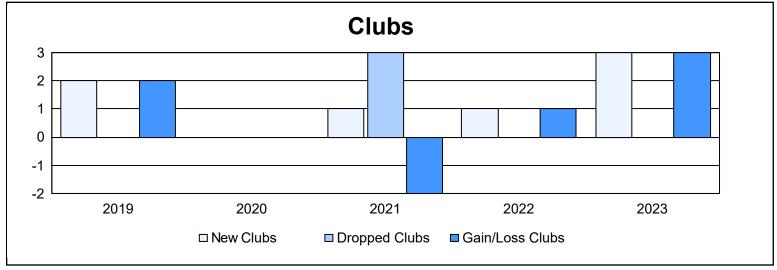

District 51 O As of June 2023 Cumulative

| Year      | New<br>Clubs | Dropped<br>Clubs | Gain/<br>Loss<br>Clubs | New<br>Members | Charter<br>Members | Reinstate<br>Members | Transfer<br>Members | Total<br>Member<br>Added | Total<br>Members<br>Dropped | Gain/<br>Loss<br>Members |
|-----------|--------------|------------------|------------------------|----------------|--------------------|----------------------|---------------------|--------------------------|-----------------------------|--------------------------|
| 2018-2019 | 2            | 0                | 2                      | 197            | 60                 | 10                   | 6                   | 273                      | 206                         | 67                       |
| 2019-2020 | 0            | 0                | 0                      | 106            | 13                 | 5                    | 2                   | 126                      | 240                         | -114                     |
| 2020-2021 | 1            | 3                | -2                     | 153            | 38                 | 8                    | 10                  | 209                      | 145                         | 64                       |
| 2021-2022 | 1            | 0                | 1                      | 204            | 30                 | 8                    | 5                   | 247                      | 135                         | 112                      |
| 2022-2023 | 3            | 0                | 3                      | 211            | 88                 | 7                    | 3                   | 309                      | 174                         | 135                      |
| Average   | 1            | 1                | 1                      | 174            | 46                 | 8                    | 5                   | 233                      | 180                         | 53                       |