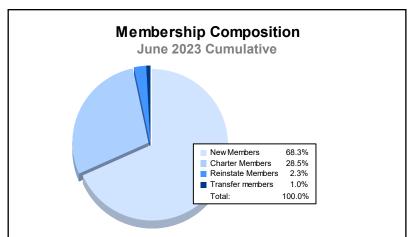

District 51 O As of June 2023 Cumulative

| Year      | New<br>Clubs | Dropped<br>Clubs | Gain/<br>Loss<br>Clubs | New<br>Members | Charter<br>Members | Reinstate<br>Members | Transfer<br>Members | Total<br>Member<br>Added | Total<br>Members<br>Dropped | Gain/<br>Loss<br>Members |
|-----------|--------------|------------------|------------------------|----------------|--------------------|----------------------|---------------------|--------------------------|-----------------------------|--------------------------|
| 2018-2019 | 2            | 0                | 2                      | 197            | 60                 | 10                   | 6                   | 273                      | 206                         | 67                       |
| 2019-2020 | 0            | 0                | 0                      | 106            | 13                 | 5                    | 2                   | 126                      | 240                         | -114                     |
| 2020-2021 | 1            | 3                | -2                     | 153            | 38                 | 8                    | 10                  | 209                      | 145                         | 64                       |
| 2021-2022 | 1            | 0                | 1                      | 204            | 30                 | 8                    | 5                   | 247                      | 135                         | 112                      |
| 2022-2023 | 3            | 0                | 3                      | 211            | 88                 | 7                    | 3                   | 309                      | 174                         | 135                      |
| Average   | 1            | 1                | 1                      | 174            | 46                 | 8                    | 5                   | 233                      | 180                         | 53                       |